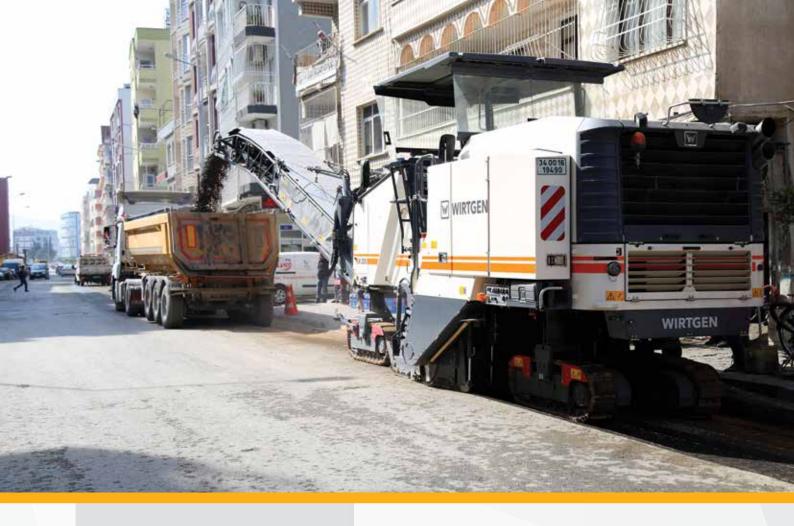

## Ongoin Projects

| NAME OF EMPLOYER                                                    | PROJECT DESCRIPTION                                                                                                                     |
|---------------------------------------------------------------------|-----------------------------------------------------------------------------------------------------------------------------------------|
| Aydın Metropolitan<br>Municipality Department of<br>Science Affairs | Infrastructure and Superstructure Works for Aydın Province                                                                              |
| Arsuz Municipality Presidency                                       | Various Road Construction of Streets                                                                                                    |
| Hatay Metropolitan<br>Municipality                                  | Concrete Asphalt Construction of Districts and Street<br>Roads in 1st Region Antakya, Defne, Samandağ,<br>Altınözü, Yayladağı Districts |