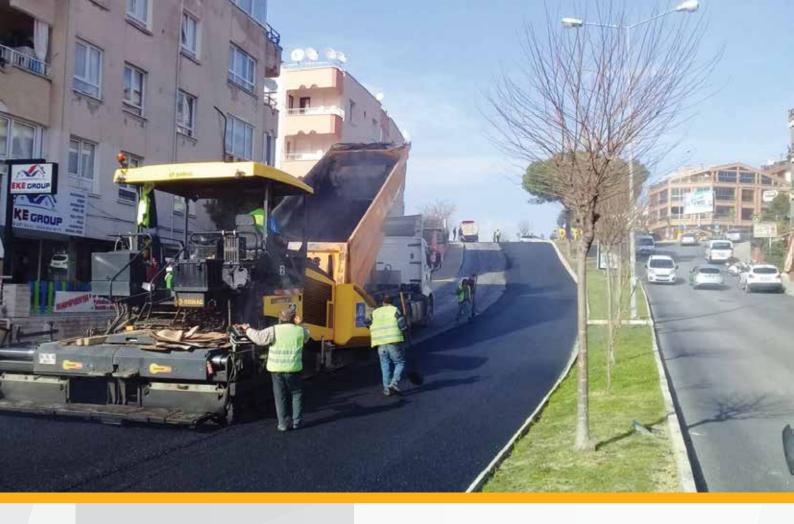

## **Ongoing Projects**

Aydın Province, Infrastructure and Superstructure Works in Various District Streets and Roads Project Location: Contract Date Employer Contractor Scope of Contract

- : Aydın, TURKEY
- : April 20, 2021
- : Aydın Metropolitan Municipality
- : Imfalt Road Construction Inc.
- : Hot Bituminous Mixture, Underground and Surface Storm Drainage Lines, Concrete paving blocks, gutter and curbs

Aydın Metropolitan Municipality - Hot Bituminous Mixture

Aydın Metropolitan Municipality - Storm Drainage Works