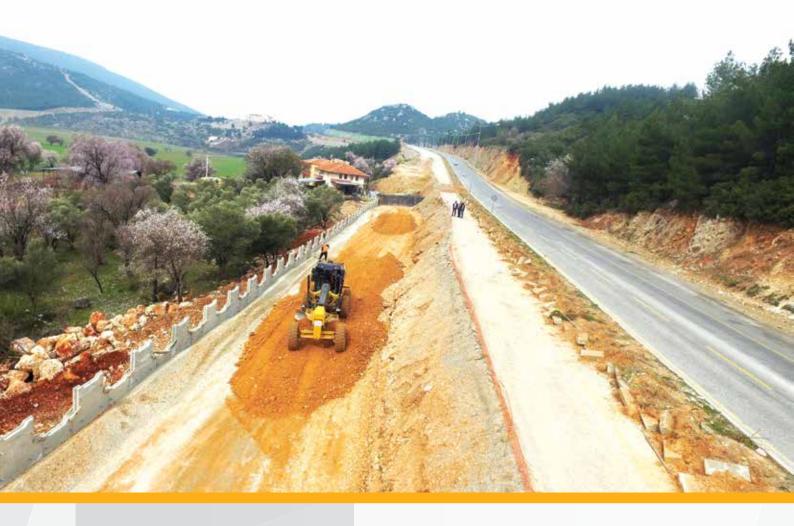

#### **Organization Chart**

Ministiry of Transportation, General Directorate of Highways Ankara - Niğde Motorway Construction - Ağaçören Intersection 

### **Completed Works**

Ankara - Niğde Motorway Project Km between (106+200 – 161+140), (193+000 – 217+725) and (256+344 – 277+048) Construction Works

- Project Location: Contract Date Employer Contractor
- Contractor : İmfalt Yol Yapı A.Ş. Scope of Contract :
- > Earth Works (31,5 Million m3)
- Engineering Structures (120 pcs Culvert, 9 pcs Underpass, 56 pcs. Displacement and Pass)
- > Birdges and Overpasses (6 pcs Bridge and 21 pcs Overpass, 1.116m Bored Pile)
- Drainage Works(97 km Underground Drainage, 98,8 km Ditches)

: Ankara, Aksaray, Niğde, TURKEY

: ERG İnşaat Tic. ve San. A.Ş.

: February 9, 2018

- Pavement Works (100 km Main Road, 30,8 Km Intersection and Side Roads)
- > 1.475.087 t Plant Mix Base and Subbase
- > 603.315 t Bituminous Treated Base and Binder Course
- > 150.000 t SMA (Stone Mastic Asphalt)
- > 5.000.000 t Crushed Stone Produced (Aggregate)
- >105.600 m3 Concrete Produced and Poured