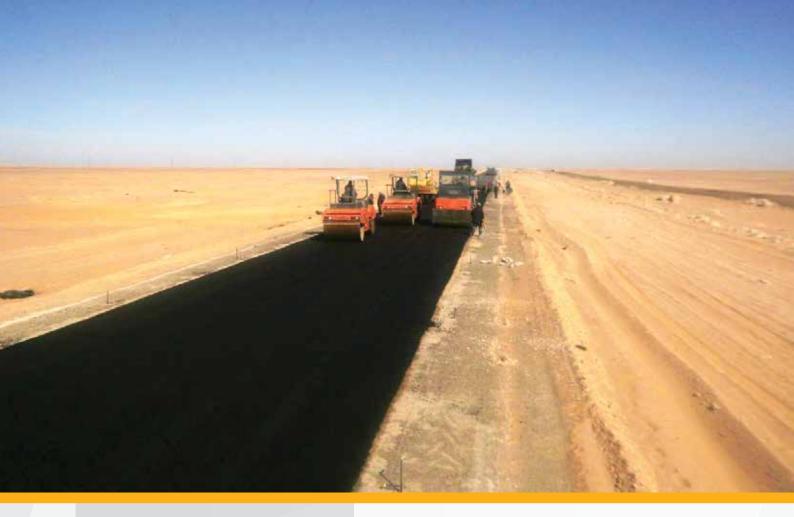

### **Completed Works**

Ankara - Niğde Motorway Project Km between (106+200 – 161+140), (193+000 – 217+725) and (256+344 – 277+048) Construction Works

- Project Location: Contract Date Employer Contractor
- Contractor : İmfalt Yol Yapı A.Ş. Scope of Contract :
- > Earth Works (31,5 Million m3)
- Engineering Structures (120 pcs Culvert, 9 pcs Underpass, 56 pcs. Displacement and Pass)
- > Birdges and Overpasses (6 pcs Bridge and 21 pcs Overpass, 1.116m Bored Pile)
- Drainage Works(97 km Underground Drainage, 98,8 km Ditches)

: Ankara, Aksaray, Niğde, TURKEY

: ERG İnşaat Tic. ve San. A.Ş.

: February 9, 2018

- Pavement Works (100 km Main Road, 30,8 Km Intersection and Side Roads)
- > 1.475.087 t Plant Mix Base and Subbase
- > 603.315 t Bituminous Treated Base and Binder Course
- > 150.000 t SMA (Stone Mastic Asphalt)
- > 5.000.000 t Crushed Stone Produced (Aggregate)
- >105.600 m3 Concrete Produced and Poured