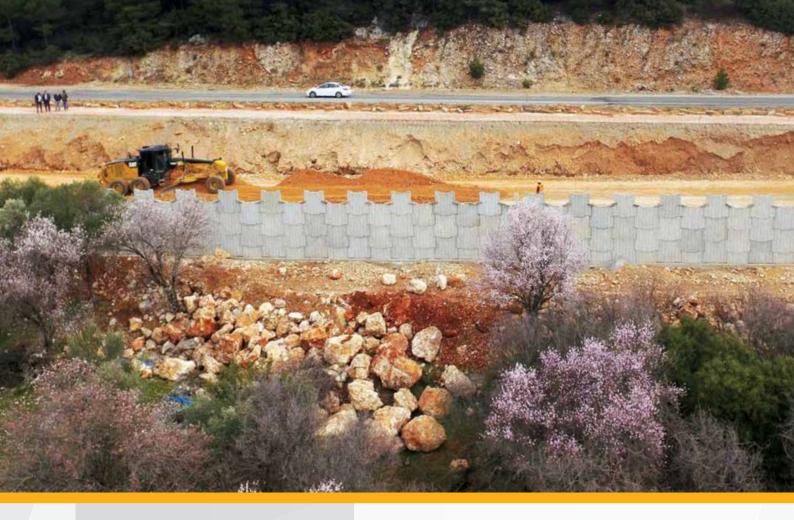

### **Completed Works**

Ankara - Niğde Motorway Project Km between (106+200 – 161+140), (193+000 – 217+725) and (256+344 – 277+048) Construction Works

- Project Location: Contract Date Employer Contractor
- Contractor : İmfalt Yol Yapı A.Ş. Scope of Contract :
- > Earth Works (31,5 Million m3)
- Engineering Structures (120 pcs Culvert, 9 pcs Underpass, 56 pcs. Displacement and Pass)
- > Birdges and Overpasses (6 pcs Bridge and 21 pcs Overpass, 1.116m Bored Pile)
- Drainage Works(97 km Underground Drainage, 98,8 km Ditches)

: Ankara, Aksaray, Niğde, TURKEY

: ERG İnşaat Tic. ve San. A.Ş.

: February 9, 2018

- Pavement Works (100 km Main Road, 30,8 Km Intersection and Side Roads)
- > 1.475.087 t Plant Mix Base and Subbase
- > 603.315 t Bituminous Treated Base and Binder Course
- > 150.000 t SMA (Stone Mastic Asphalt)
- > 5.000.000 t Crushed Stone Produced (Aggregate)
- >105.600 m3 Concrete Produced and Poured

Ministiry of Transportation, General Directorate of Highways Ankara - Niğde Motorway Earth Works 20.4 Million m<sup>3</sup> Excavation 12.1 Million m<sup>3</sup> Filling

11516

The first of the

**IMFALT** 

Ministiry of Transportation, General Directorate of Highway Ankara - Niğde Motorway Engineering Structures 120 pcs Culvert 9 pcs Underpass

Ministiry of Transportation, General Directorate of Highways Ankara – Niğde Motorway Drainage Works 97 km Underground Drainage 98,8 km Ditches