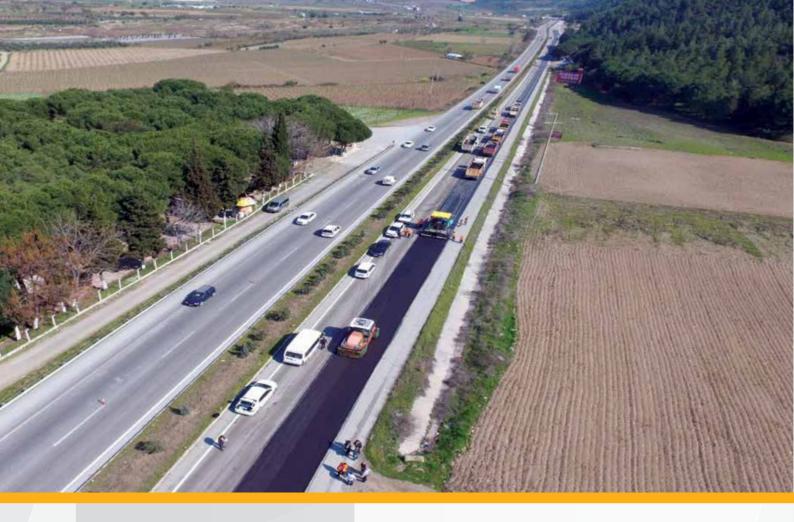

#### **Organization Chart**

Ministiry of Transportation, General Directorate of Highways Ankara - Niğde Motorway Construction - Ağaçören Intersection 

### **Completed Works**

Ankara - Niğde Motorway Project Km between (106+200 – 161+140), (193+000 – 217+725) and (256+344 – 277+048) Construction Works

- Project Location: Contract Date Employer Contractor
- Contractor : İmfalt Yol Yapı A.Ş. Scope of Contract :
- > Earth Works (31,5 Million m3)
- Engineering Structures (120 pcs Culvert, 9 pcs Underpass, 56 pcs. Displacement and Pass)
- > Birdges and Overpasses (6 pcs Bridge and 21 pcs Overpass, 1.116m Bored Pile)
- Drainage Works(97 km Underground Drainage, 98,8 km Ditches)

: Ankara, Aksaray, Niğde, TURKEY

: ERG İnşaat Tic. ve San. A.Ş.

: February 9, 2018

- Pavement Works (100 km Main Road, 30,8 Km Intersection and Side Roads)
- > 1.475.087 t Plant Mix Base and Subbase
- > 603.315 t Bituminous Treated Base and Binder Course
- > 150.000 t SMA (Stone Mastic Asphalt)
- > 5.000.000 t Crushed Stone Produced (Aggregate)
- >105.600 m3 Concrete Produced and Poured