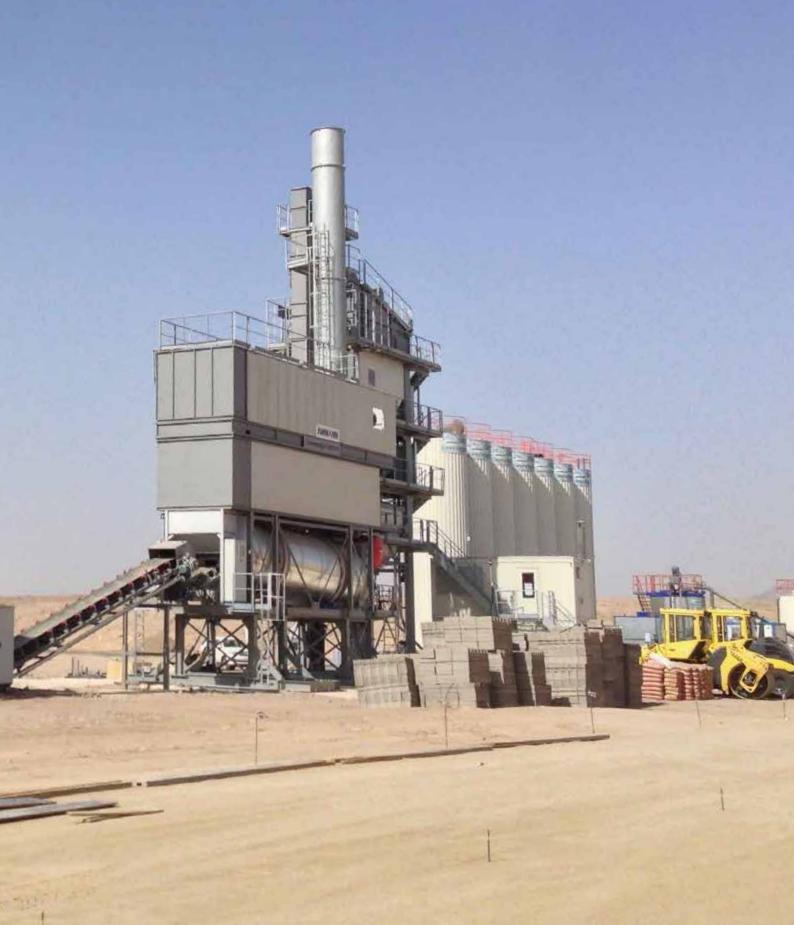

#### Production Facilities

| GROUP                              | BRAND         | YEAR OF<br>MANUFACTURE | CAPACITY &<br>MODEL | PIECE |
|------------------------------------|---------------|------------------------|---------------------|-------|
| ASPHALT PLANT                      | MARINI        | 2016                   | 320T/H              | 1     |
| ASPHALT PLANT                      | MARINI        | 2016                   | 240T/H              | 1     |
| ASPHALT PLANT                      | AMMANN        | 2017                   | 340T/H              | 1     |
| ASPHALT PLANT                      | AMMANN        | 1999                   | 200T/H              | 1     |
| ASPHALT PLANT                      | BENNINGHOVEN  | 2008                   | 160 T/H             | 1     |
| ASPHALT PLANT                      | WIBAU         | 1985                   | 160 T/H             | 1     |
| POLYMER MODIFIED BITUMEN PLANT     | OKUR          | 2008                   | MISCELLANEOUS       | 1     |
| EMULSION PLANT                     | OKUR          | 2015                   | EP8                 | 2     |
| BITUMEN PACKING AND MELTING SYSTEM | OKUR          | MISCELLANEOUS          | MISCELLANEOUS       | 1     |
| AGREGATE BASE COURSE MİXİNG PLANT  | MISCELLANEOUS | MISCELLANEOUS          | 600T/H              | 4     |
| MOBILE CONCRETE PLANT              | MESAMAK       | 2012                   | 70m³                | З     |
| CRUSHING-SCREENING PLANT           | KÖKSALLAR     |                        | 110                 | 1     |
| CRUSHING-SCREENING PLANT           | KÖKSALLAR     |                        | 130                 | 1     |
| CRUSHING-SCREENING PLANT           | AYMAK         |                        | 140                 | 1     |
| CRUSHING-SCREENING PLANT           | AYMAK         |                        | 160                 | 1     |
| WASHING AND SCREENING PLANT        | MISCELLANEOUS | MISCELLANEOUS          | MISCELLANEOUS       | 1     |

#### Hatay - Asphalt Plant (Marini 240 t/h)

11

11

1 .01970

A Station

675

Kırşehir - Yeşilli - Crushing & Screening Plant

1