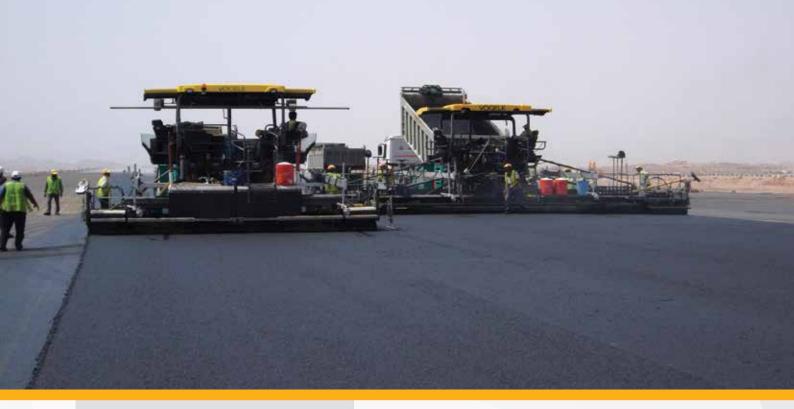

Asphalt Pavement for Prince Mohammed Bin Abdulaziz International Airport in Madinah Al-Munawarah, KSA Project Location: Employer Contractor Scope of Contract

- : Madinah-Al-Munawarah, KSA
- : Tav-Yenigun JV
- : Imay Construction
- : Bituminous works
  - Placement-ramming Works

#### Constuction of Ramp in Cidde Airport

- Project Location: Employer Contractor Scope of Contract
- : Cidde, SAUDI ARABIA
- : Tav Construction Yenigün JV
- : Imay Construction
- : Bituminous works Placement-ramming Works