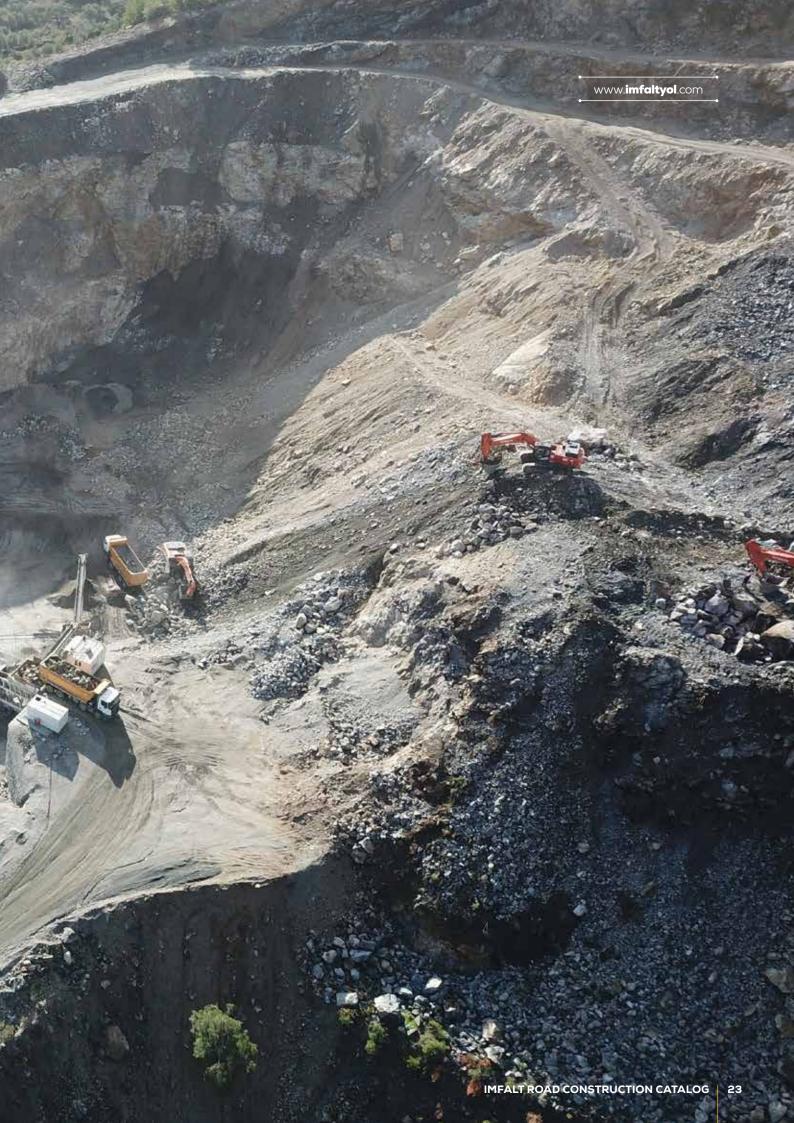

| 2012                   | 70m³                | З     |
| CRUSHING-SCREENING PLANT           | KÖKSALLAR     |                        | 110                 | 1     |
| CRUSHING-SCREENING PLANT           | KÖKSALLAR     |                        | 130                 | 1     |
| CRUSHING-SCREENING PLANT           | AYMAK         |                        | 140                 | 1     |
| CRUSHING-SCREENING PLANT           | AYMAK         |                        | 160                 | 1     |
| WASHING AND SCREENING PLANT        | MISCELLANEOUS | MISCELLANEOUS          | MISCELLANEOUS       | 1     |









#### Hatay - Asphalt Plant (Marini 240 t/h)





11

11

1 .01970

A Station

675

Kırşehir - Yeşilli - Crushing & Screening Plant

1



Aydın - Köşk - Crushing & Screening Plant





Aksaray - Sarıyahşi - Asphalt Plant (Marini 320 t/h)





Muğla - Asphalt Plant (Marini 240 t/h)

(III)

NIGHTINE





Aydın - Astim - Asphalt Plant (Benninghoven 160 t/h)

M

144



3

nur ~ ien:

0



Saudi Arabia - Asphalt Plant (Amman 340 t/h)

Dimen St. Con





32 1 IMFALT ROAD CONSTRUCTION CATALOG



## **Ongoing Projects**



Aydın Province, Infrastructure and Superstructure Works in Various District Streets and Roads Project Location: Contract Date Employer Contractor Scope of Contract

- : Aydın, TURKEY
- : April 20, 2021
- : Aydın Metropolitan Municipality
- : Imfalt Road Construction Inc.
- : Hot Bituminous Mixture, Underground and Surface Storm Drainage Lines, Concrete paving blocks, gutter and curbs





Aydın Metropolitan Municipality - Hot Bituminous Mixture





Aydın