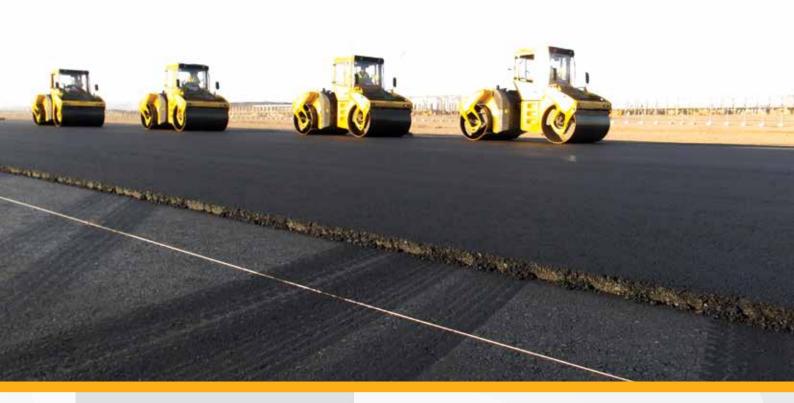

### **Completed Works**

Ankara - Niğde Motorway Project Km between (106+200 – 161+140), (193+000 – 217+725) and (256+344 – 277+048) Construction Works

- Project Location: Contract Date Employer Contractor
- Contractor : İmfalt Yol Yapı A.Ş. Scope of Contract :
- > Earth Works (31,5 Million m3)
- Engineering Structures (120 pcs Culvert, 9 pcs Underpass, 56 pcs. Displacement and Pass)
- > Birdges and Overpasses (6 pcs Bridge and 21 pcs Overpass, 1.116m Bored Pile)
- Drainage Works(97 km Underground Drainage, 98,8 km Ditches)

: Ankara, Aksaray, Niğde, TURKEY

: ERG İnşaat Tic. ve San. A.Ş.

: February 9, 2018

- Pavement Works (100 km Main Road, 30,8 Km Intersection and Side Roads)
- > 1.475.087 t Plant Mix Base and Subbase
- > 603.315 t Bituminous Treated Base and Binder Course
- > 150.000 t SMA (Stone Mastic Asphalt)
- > 5.000.000 t Crushed Stone Produced (Aggregate)
- >105.600 m3 Concrete Produced and Poured