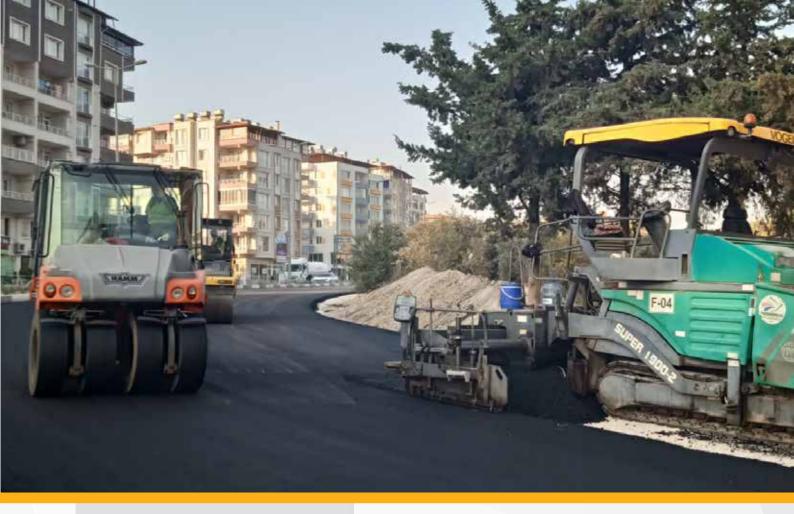

## Ongoin Projects

| NAME OF EMPLOYER                                                    | PROJECT DESCRIPTION                                                                                                                     |
|---------------------------------------------------------------------|-----------------------------------------------------------------------------------------------------------------------------------------|
| Aydın Metropolitan<br>Municipality Department of<br>Science Affairs | Infrastructure and Superstructure Works for Aydın Province                                                                              |
| Arsuz Municipality Presidency                                       | Various Road Construction of Streets                                                                                                    |
| Hatay Metropolitan<br>Municipality                                  | Concrete Asphalt Construction of Districts and Street<br>Roads in 1st Region Antakya, Defne, Samandağ,<br>Altınözü, Yayladağı Districts |

\* On-going projects are listed as of the date of February 2022.