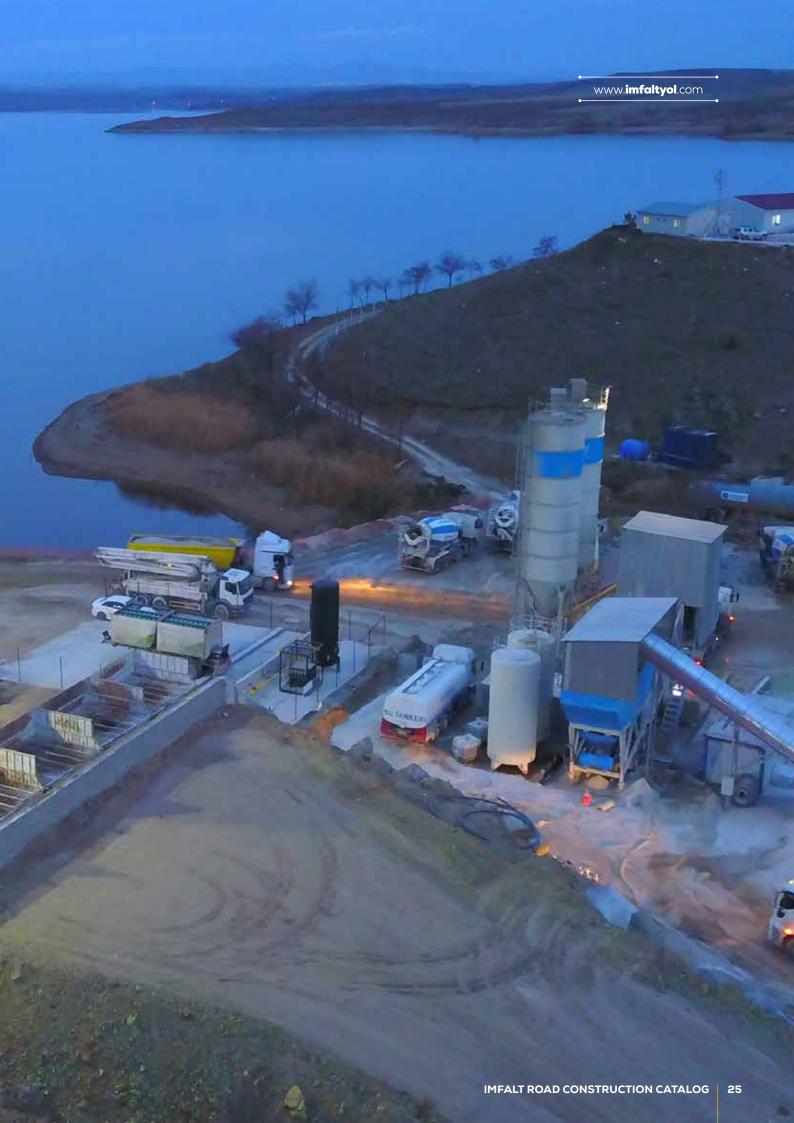

|
| CRUSHING-SCREENING PLANT           | KÖKSALLAR     |                        | 110                 | 1     |
| CRUSHING-SCREENING PLANT           | KÖKSALLAR     |                        | 130                 | 1     |
| CRUSHING-SCREENING PLANT           | AYMAK         |                        | 140                 | 1     |
| CRUSHING-SCREENING PLANT           | AYMAK         |                        | 160                 | 1     |
| WASHING AND SCREENING PLANT        | MISCELLANEOUS | MISCELLANEOUS          | MISCELLANEOUS       | 1     |









#### Hatay - Asphalt Plant (Marini 240 t/h)





11

11

1 .01970

A Station

675

Kırşehir - Yeşilli - Crushing & Screening Plant

1



Aydın - Köşk - Crushing & Screening Plant





Aksaray - Sarıyahşi - Asphalt Plant (Marini 320 t/h)





Muğla - Asphalt Plant (Marini 240 t/h)

(III)

NIGHTINE





Aydın - Astim - Asphalt Plant (Benninghoven 160 t/h)

M

144



3

nur ~ ien:

0



Saudi Arabia - Asphalt Plant (Amman 340 t/h)

Dimen St. Con





32 1 IMFALT ROAD CONSTRUCTION CATALOG



## **Ongoing Projects**



Aydın Province, Infrastructure and Superstructure Works in Various District Streets and Roads Project Location: Contract Date Employer Contractor Scope of Contract

- : Aydın, TURKEY
- : April 20, 2021
- : Aydın Metropolitan Municipality
- : Imfalt Road Construction Inc.
- : Hot Bituminous Mixture, Underground and Surface Storm Drainage Lines, Concrete paving blocks, gutter and curbs





Aydın Metropolitan Municipality - Hot Bituminous Mixture





Aydın Metropolitan Municipality - Storm Drainage Works





###