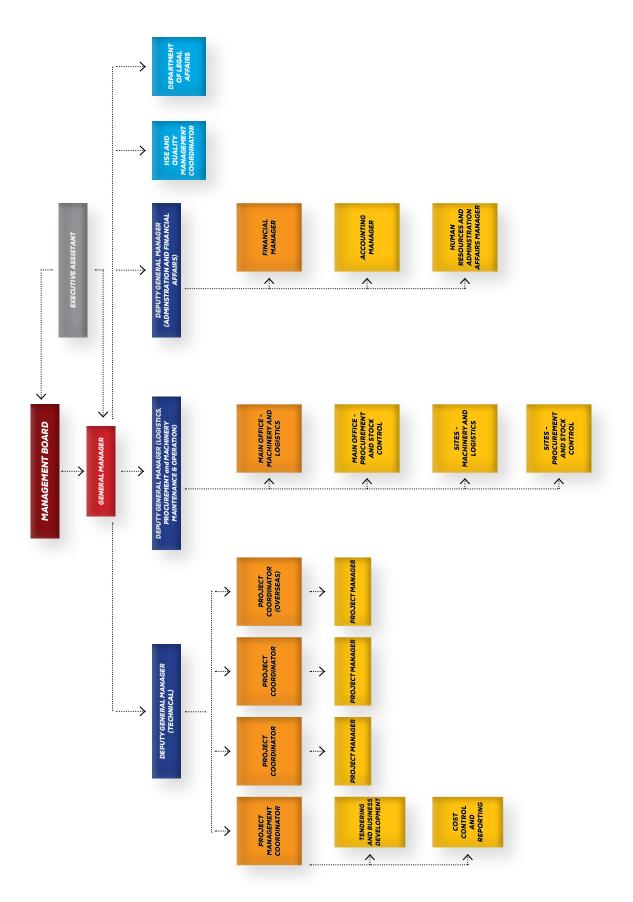

#### **Organization Chart**

Ministiry of Transportation, General Directorate of Highways Ankara - Niğde Motorway Construction - Ağaçören Intersection 