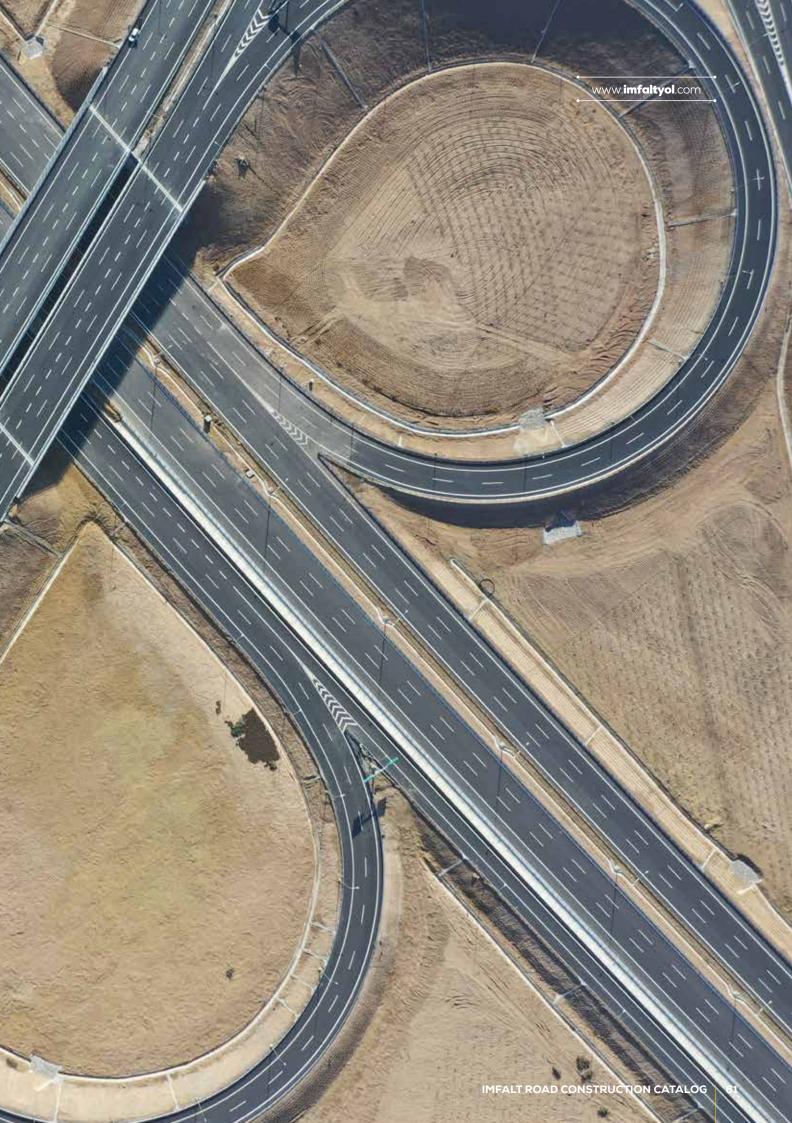

### **Completed Works**

Ankara - Niğde Motorway Project Km between (106+200 – 161+140), (193+000 – 217+725) and (256+344 – 277+048) Construction Works

- Project Location: Contract Date Employer Contractor
- Contractor : İmfalt Yol Yapı A.Ş. Scope of Contract :
- > Earth Works (31,5 Million m3)
- Engineering Structures (120 pcs Culvert, 9 pcs Underpass, 56 pcs. Displacement and Pass)
- > Birdges and Overpasses (6 pcs Bridge and 21 pcs Overpass, 1.116m Bored Pile)
- Drainage Works(97 km Underground Drainage, 98,8 km Ditches)

Ministiry of Transportation, General Directorate of Highways Ankara – Niğde Motorway Pavement Works 100 km Main Road, 30,8 Km Intersection and Side Roads, 2 pcs Motorway Service Areas 1.475.087 t Plant Mix Base and Subbase 603.315 t Bituminous Treated Base and Binder Course 150.000 t SMA (Stone Mastic Asphalt)