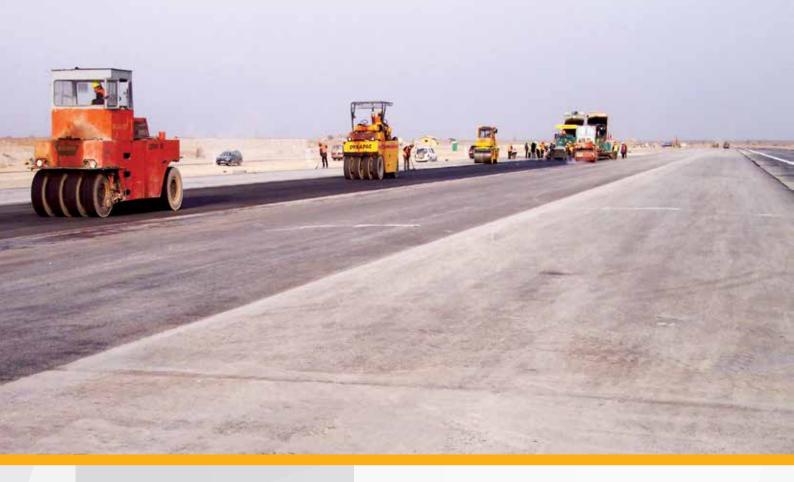

### **Completed Works**

Ankara - Niğde Motorway Project Km between (106+200 – 161+140), (193+000 – 217+725) and (256+344 – 277+048) Construction Works

- Project Location: Contract Date Employer Contractor
- Contractor : İmfalt Yol Yapı A.Ş. Scope of Contract :
- > Earth Works (31,5 Million m3)
- Engineering Structures (120 pcs Culvert, 9 pcs Underpass, 56 pcs. Displacement and Pass)
- > Birdges and Overpasses (6 pcs Bridge and 21 pcs Overpass, 1.116m Bored Pile)
- Drainage Works(97 km Underground Drainage, 98,8 km Ditches)

: Ankara, Aksaray, Niğde, TURKEY

: ERG İnşaat Tic. ve San. A.Ş.

: February 9, 2018

- Pavement Works (100 km Main Road, 30,8 Km Intersection and Side Roads)
- > 1.475.087 t Plant Mix Base and Subbase
- > 603.315 t Bituminous Treated Base and Binder Course
- > 150.000 t SMA (Stone Mastic Asphalt)
- > 5.000.000 t Crushed Stone Produced (Aggregate)
- >105.600 m3 Concrete Produced and Poured

Ministiry of Transportation, General Directorate of Highways Ankara – Niğde Motorway Pavement Works 100 km Main Road, 30,8 Km Intersection and Side Roads, 2 pcs Motorway Service Areas 1.475.087 t Plant Mix Base and Subbase 603.315 t Bituminous Treated Base and Binder Course 150.000 t SMA (Stone Mastic Asphalt)