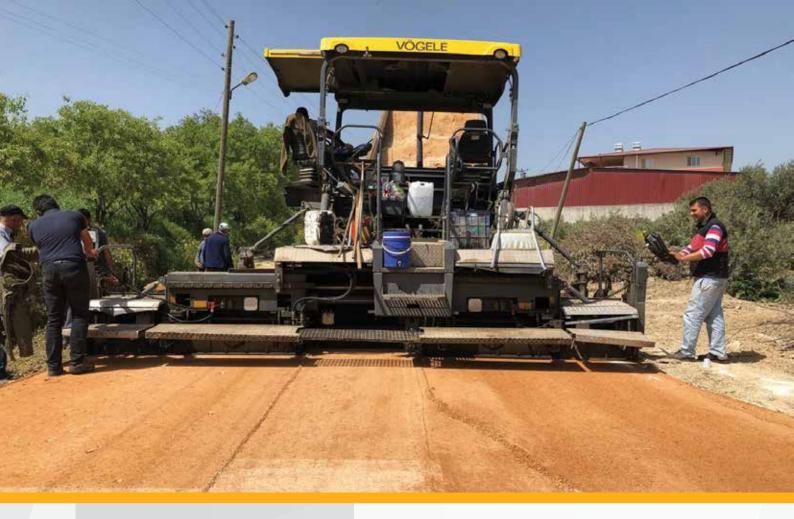

### **Completed Works**

Ankara - Niğde Motorway Project Km between (106+200 – 161+140), (193+000 – 217+725) and (256+344 – 277+048) Construction Works

- Project Location: Contract Date Employer Contractor
- Contractor : İmfalt Yol Yapı A.Ş. Scope of Contract :
- > Earth Works (31,5 Million m3)
- Engineering Structures (120 pcs Culvert, 9 pcs Underpass, 56 pcs. Displacement and Pass)
- > Birdges and Overpasses (6 pcs Bridge and 21 pcs Overpass, 1.116m Bored Pile)
- Drainage Works(97 km Underground Drainage, 98,8 km Ditches)

: Ankara, Aksaray, Niğde, TURKEY

: ERG İnşaat Tic. ve San. A.Ş.

: February 9, 2018

- Pavement Works (100 km Main Road, 30,8 Km Intersection and Side Roads)
- > 1.475.087 t Plant Mix Base and Subbase
- > 603.315 t Bituminous Treated Base and Binder Course
- > 150.000 t SMA (Stone Mastic Asphalt)
- > 5.000.000 t Crushed Stone Produced (Aggregate)
- >105.600 m3 Concrete Produced and Poured