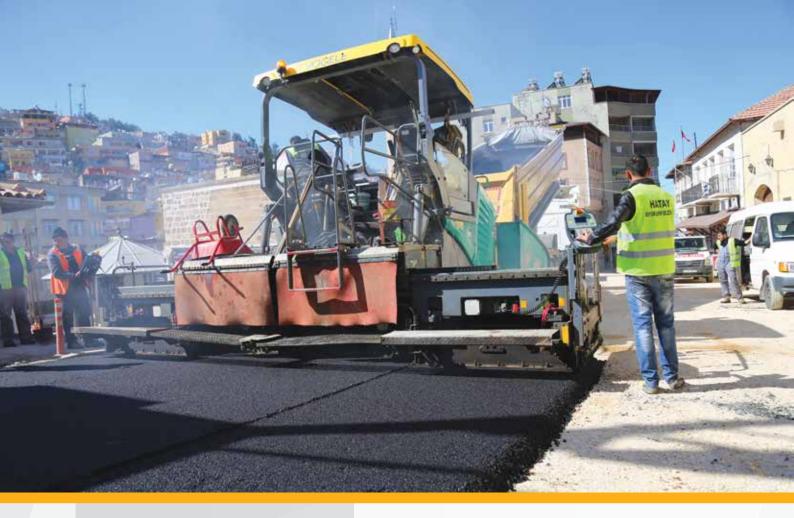

## Completed Projects (2-3)

| NAME OF EMPLOYER                                                      | PROJECT DESCRIPTION                                                                                                                                                                 |
|-----------------------------------------------------------------------|-------------------------------------------------------------------------------------------------------------------------------------------------------------------------------------|
| Muğla Büyükşehir Belediyesi (2018)                                    | Mugla Province Mentese Ataturk Boulevards between 0+000 / 1+290<br>km BSK, PMT, engineering structures, Landscaping ,Parquet Border<br>Construction works                           |
| Muğla Büyükşehir Belediyesi (2019)                                    | Mugla Province Bodrum, Milas, Yatagan , Mentese Miscellaneous Districts<br>Plentmiks, Hot Bituminous Mixture pavement, Parquet Border and<br>Structure Works                        |
| Muğla Büyükşehir Belediyesi (2019)                                    | Mugla Province Menteşe District Ugur Mumcu boulevard , Cumhuriyet<br>street , Recai Güreli street, Abdi Ipekci street, road, street, Boulevards,<br>Rehabilitation and Repair work. |
| Hatay Metropolitan Municipality (2016)                                | Samandag-Defne districts Asphalt Works at Various Streets                                                                                                                           |
| Hatay Metropolitan Municipality (2016)                                | Hatay Municipality Various Road Pavement                                                                                                                                            |
| Hatay Metropolitan Municipality (2016)                                | Erzin District Concrete Asphalt Mixtures                                                                                                                                            |
| Hatay Metropolitan Municipality (2016)                                | Dortyol District HMA Works                                                                                                                                                          |
| Hatay Metropolitan Municipality (2016)                                | Antakya-Samandag-Defne-Yayladag-Altınozu-Kumlu-Reyhanli-Kirikhan-<br>Hassa Districts HMA Works                                                                                      |
| Hatay Metropolitan Municipality (2016)                                | Arsuz-Belen Districts HMA Works                                                                                                                                                     |
| Hatay Metropolitan Municipality (2016)                                | Iskenderun-Belen-Arsuz-Dortyol-Payas-Erzin Districts Asphalt Patch<br>Works                                                                                                         |
| Hatay Metropolitan Municipality (2017)                                | Arsuz district of Hatay Metropolitan Municipality Asphalt Pavement Works                                                                                                            |
| Hatay Metropolitan Municipality (2018)                                | Iskenderun 1st Region Concrete Asphalt Construction Work                                                                                                                            |
| Hatay Metropolitan Municipality (2018)                                | Yayladag Province Concrete Asphalt Construction Work                                                                                                                                |
| Hatay Metropolitan Municipality (2019)                                | Payas-Dortyol-Erzin Province Asphalt Patch Work to Use Road Repairs                                                                                                                 |
| Hatay Metropolitan Municipality (2019)                                | Yayladag Province Concrete Asphalt Construction Work                                                                                                                                |
| Hatay Metropolitan Municipality (2021)                                | Defne District Concrete Asphalt Construction Work                                                                                                                                   |
| Hatay Metropolitan Municipality<br>Support Services Department (2015) | Arsuz District Concrete Asphalt Works                                                                                                                                               |
| Hatay Metropolitan Municipality<br>Support Services Department (2017) | Defne District Concrete Asphalt Works                                                                                                                                               |
| Hatay Metropolitan Municipality<br>Support Services Department (2017) | Payas District Concrete Asphalt Works                                                                                                                                               |
| Hatay Metropolitan Municipality<br>Support Services Department (2017) | Samandag District Concrete Asphalt Works                                                                                                                                            |
| Hatay Metropolitan Municipality<br>Support Services Department (2018) | Antakya Organized Industrial Zone Concrete Asphalt Works                                                                                                                            |
| Hatay Metropolitan Municipality<br>Support Services Department (2018) | 2.region (Samandağ, Defne, Arsuz, Payas) Concrete Asphalt Works                                                                                                                     |
| Hatay Metropolitan Municipality<br>Support Services Department (2019) | Samandag Province Concrete Asphalt Works                                                                                                                                            |
| Hatay Metropolitan Municipality<br>Support Services Department (2019) | Defne Province Concrete Asphalt Works                                                                                                                                               |
| Hatay Metropolitan Municipality<br>Support Services Department (2019) | Arsuz Province Concrete Asphalt Works                                                                                                                                               |
| Hatay Metropolitan Municipality<br>Support Services Department (2019) | Arsuz Province, Street and Avenue Concrete Asphalt Works                                                                                                                            |

\* Completed projects are listed as of the date of February 2022.