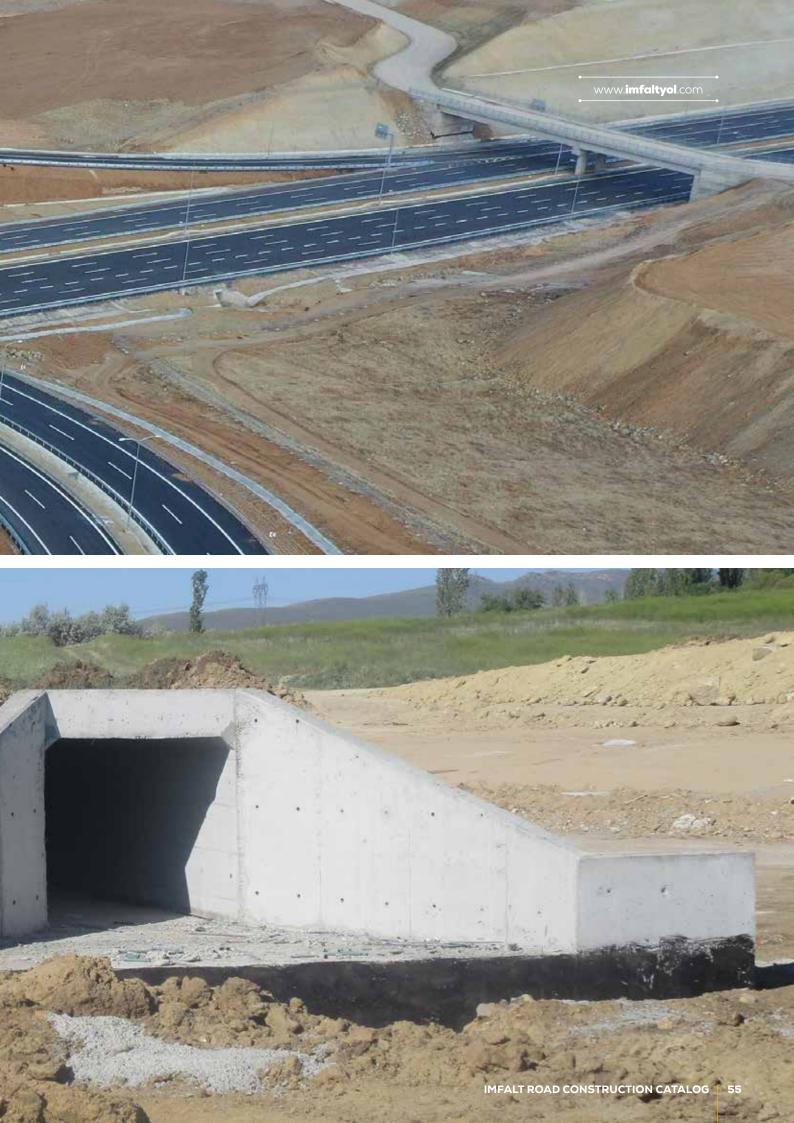

### **Completed Works**

Ankara - Niğde Motorway Project Km between (106+200 – 161+140), (193+000 – 217+725) and (256+344 – 277+048) Construction Works

- Project Location: Contract Date Employer Contractor
- Contractor : İmfalt Yol Yapı A.Ş. Scope of Contract :
- > Earth Works (31,5 Million m3)
- Engineering Structures (120 pcs Culvert, 9 pcs Underpass, 56 pcs. Displacement and Pass)
- > Birdges and Overpasses (6 pcs Bridge and 21 pcs Overpass, 1.116m Bored Pile)
- Drainage Works(97 km Underground Drainage, 98,8 km Ditches)

: Ankara, Aksaray, Niğde, TURKEY

: ERG İnşaat Tic. ve San. A.Ş.

: February 9, 2018

- Pavement Works (100 km Main Road, 30,8 Km Intersection and Side Roads)
- > 1.475.087 t Plant Mix Base and Subbase
- > 603.315 t Bituminous Treated Base and Binder Course
- > 150.000 t SMA (Stone Mastic Asphalt)
- > 5.000.000 t Crushed Stone Produced (Aggregate)
- >105.600 m3 Concrete Produced and Poured

56 IMFALT ROAD CONSTRUCTION CATALOG

n

Ministiry of Transportation, General Directorate of Highways Ankara – Niğde Motorway Displacement of Existing Lines 56 pcs. Water, Power, Gas Lines Displacement

IDROMEK