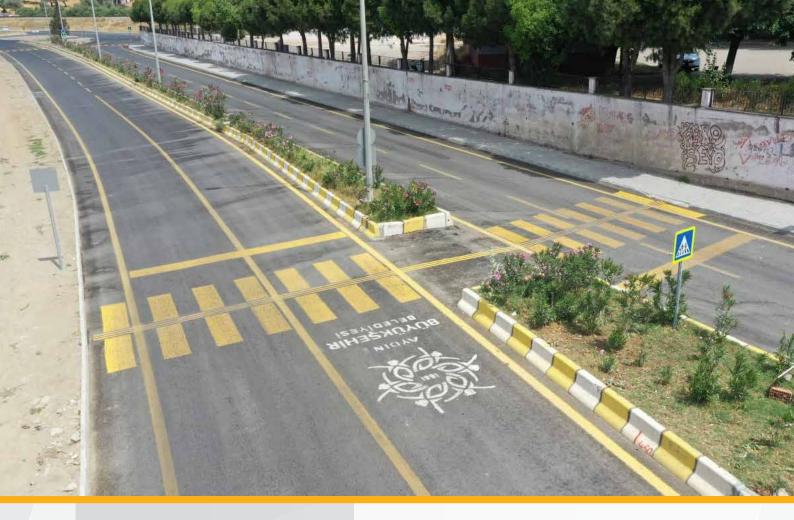

## Ongoin Projects

| NAME OF EMPLOYER                                                    | PROJECT DESCRIPTION                                                                                                                     |
|---------------------------------------------------------------------|-----------------------------------------------------------------------------------------------------------------------------------------|
| Aydın Metropolitan<br>Municipality Department of<br>Science Affairs | Infrastructure and Superstructure Works for Aydın Province                                                                              |
| Arsuz Municipality Presidency                                       | Various Road Construction of Streets                                                                                                    |
| Hatay Metropolitan<br>Municipality                                  | Concrete Asphalt Construction of Districts and Street<br>Roads in 1st Region Antakya, Defne, Samandağ,<br>Altınözü, Yayladağı Districts |

\* On-going projects are listed as of the date of February 2022.