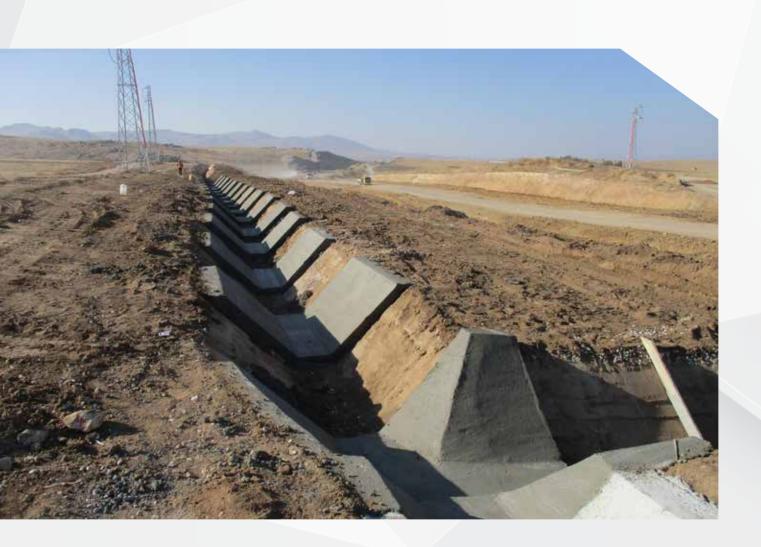

### **Completed Works**

Ankara - Niğde Motorway Project Km between (106+200 – 161+140), (193+000 – 217+725) and (256+344 – 277+048) Construction Works

- Project Location: Contract Date Employer Contractor
- Contractor : İmfalt Yol Yapı A.Ş. Scope of Contract :
- > Earth Works (31,5 Million m3)
- Engineering Structures (120 pcs Culvert, 9 pcs Underpass, 56 pcs. Displacement and Pass)
- > Birdges and Overpasses (6 pcs Bridge and 21 pcs Overpass, 1.116m Bored Pile)
- Drainage Works(97 km Underground Drainage, 98,8 km Ditches)

Ministiry of Transportation, General Directorate of Highway Ankara - Niğde Motorway Engineering Structures 120 pcs Culvert 9 pcs Underpass

Ministiry of Transportation, General Directorate of Highways Ankara – Niğde Motorway Drainage Works 97 km Underground Drainage 98,8 km Ditches