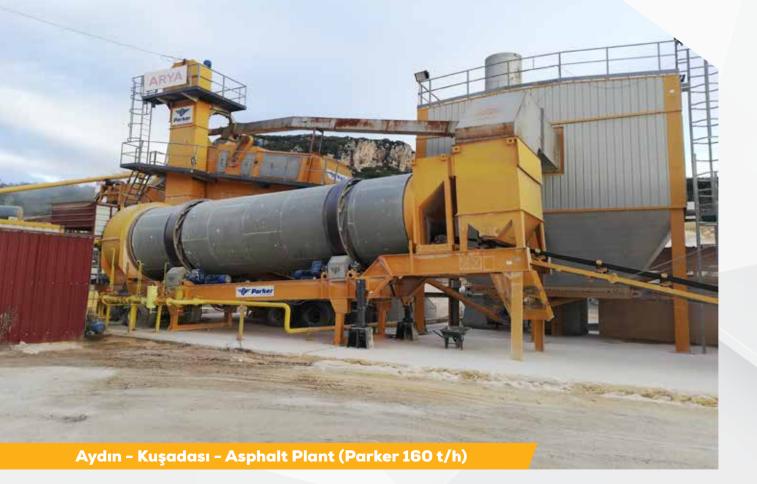

#### Hatay - Asphalt Plant (Marini 240 t/h)

11

11

1 .01970

A Station

675

Kırşehir - Yeşilli - Crushing & Screening Plant

1

Aydın - Köşk - Crushing & Screening Plant

Aksaray - Sarıyahşi - Asphalt Plant (Marini 320 t/h)

Muğla - Asphalt Plant (Marini 240 t/h)

(III)

NIGHTINE

Aydın - Astim - Asphalt Plant (Benninghoven 160 t/h)

M

144