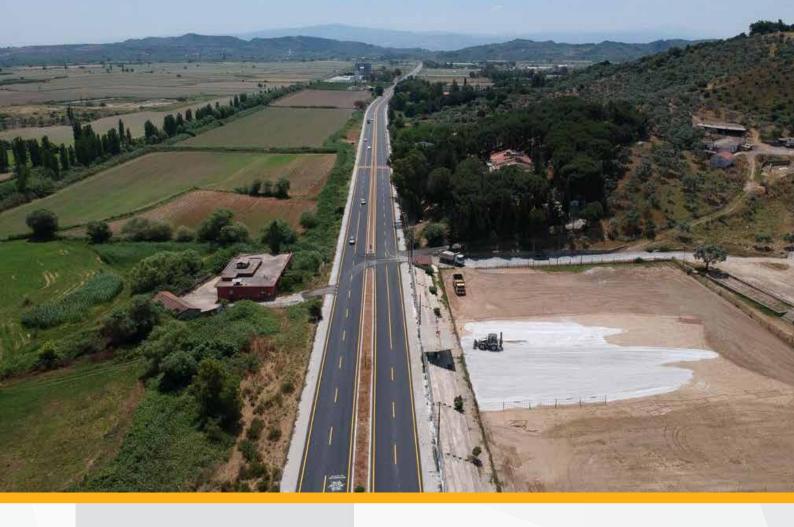

### **Completed Works**

Ankara - Niğde Motorway Project Km between (106+200 – 161+140), (193+000 – 217+725) and (256+344 – 277+048) Construction Works

- Project Location: Contract Date Employer Contractor
- Contractor : İmfalt Yol Yapı A.Ş. Scope of Contract :
- > Earth Works (31,5 Million m3)
- Engineering Structures (120 pcs Culvert, 9 pcs Underpass, 56 pcs. Displacement and Pass)
- > Birdges and Overpasses (6 pcs Bridge and 21 pcs Overpass, 1.116m Bored Pile)
- Drainage Works(97 km Underground Drainage, 98,8 km Ditches)

: Ankara, Aksaray, Niğde, TURKEY

: ERG İnşaat Tic. ve San. A.Ş.

: February 9, 2018

- Pavement Works (100 km Main Road, 30,8 Km Intersection and Side Roads)
- > 1.475.087 t Plant Mix Base and Subbase
- > 603.315 t Bituminous Treated Base and Binder Course
- > 150.000 t SMA (Stone Mastic Asphalt)
- > 5.000.000 t Crushed Stone Produced (Aggregate)
- >105.600 m3 Concrete Produced and Poured

Ministiry of Transportation, General Directorate of Highways Ankara - Niğde Motorway Earth Works 20.4 Million m<sup>3</sup> Excavation 12.1 Million m<sup>3</sup> Filling

11516

The first of the

**IMFALT** 