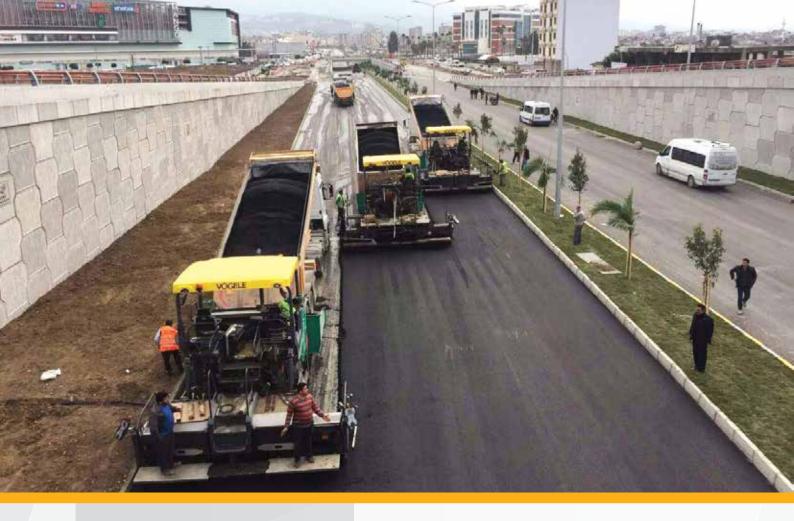

### **Completed Works**

Ankara - Niğde Motorway Project Km between (106+200 – 161+140), (193+000 – 217+725) and (256+344 – 277+048) Construction Works

- Project Location: Contract Date Employer Contractor
- Contractor : İmfalt Yol Yapı A.Ş. Scope of Contract :
- > Earth Works (31,5 Million m3)
- Engineering Structures (120 pcs Culvert, 9 pcs Underpass, 56 pcs. Displacement and Pass)
- > Birdges and Overpasses (6 pcs Bridge and 21 pcs Overpass, 1.116m Bored Pile)
- Drainage Works(97 km Underground Drainage, 98,8 km Ditches)

: Ankara, Aksaray, Niğde, TURKEY

: ERG İnşaat Tic. ve San. A.Ş.

: February 9, 2018

- Pavement Works (100 km Main Road, 30,8 Km Intersection and Side Roads)
- > 1.475.087 t Plant Mix Base and Subbase
- > 603.315 t Bituminous Treated Base and Binder Course
- > 150.000 t SMA (Stone Mastic Asphalt)
- > 5.000.000 t Crushed Stone Produced (Aggregate)
- >105.600 m3 Concrete Produced and Poured

Ministiry of Transportation, General Directorate of Highways Ankara – Niğde Motorway Pavement Works 100 km Main Road, 30,8 Km Intersection and Side Roads, 2 pcs Motorway Service Areas 1.475.087 t Plant Mix Base and Subbase 603.315 t Bituminous Treated Base and Binder Course 150.000 t SMA (Stone Mastic Asphalt)