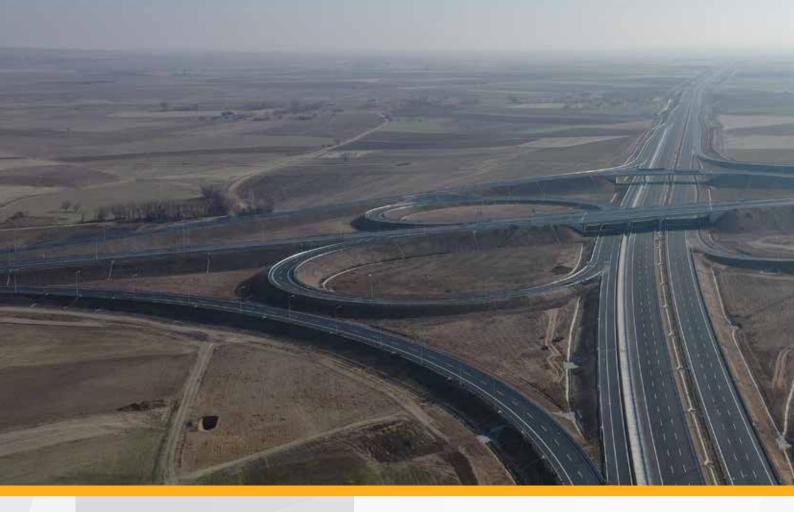

### **Completed Works**

Ankara - Niğde Motorway Project Km between (106+200 – 161+140), (193+000 – 217+725) and (256+344 – 277+048) Construction Works

- Project Location: Contract Date Employer Contractor
- Contractor : İmfalt Yol Yapı A.Ş. Scope of Contract :
- > Earth Works (31,5 Million m3)
- Engineering Structures (120 pcs Culvert, 9 pcs Underpass, 56 pcs. Displacement and Pass)
- > Birdges and Overpasses (6 pcs Bridge and 21 pcs Overpass, 1.116m Bored Pile)
- Drainage Works(97 km Underground Drainage, 98,8 km Ditches)

: Ankara, Aksaray, Niğde, TURKEY

: ERG İnşaat Tic. ve San. A.Ş.

: February 9, 2018

- Pavement Works (100 km Main Road, 30,8 Km Intersection and Side Roads)
- > 1.475.087 t Plant Mix Base and Subbase
- > 603.315 t Bituminous Treated Base and Binder Course
- > 150.000 t SMA (Stone Mastic Asphalt)
- > 5.000.000 t Crushed Stone Produced (Aggregate)
- >105.600 m3 Concrete Produced and Poured

Ministiry of Transportation, General Directorate of Highways Ankara - Niğde Motorway Earth Works 20.4 Million m<sup>3</sup> Excavation 12.1 Million m<sup>3</sup> Filling

11516

The first of the

**IMFALT** 

Carr

A

Ministiry of Transportation, General Directorate of Highways Ankara – Niğde Motorway Bridges 6 pcs Bridges (Between 88–55 m length) 1.116 m Bored Piles

where the dealer and some with a state

Cathy H

Ministiry of Transportation, General Directorate of Highway Ankara - Niğde Motorway Engineering Structures 120 pcs Culvert 9 pcs Underpass

Ministiry of Transportation, General Directorate of Highways Ankara – Niğde Motorway Drainage Works 97 km Underground Drainage 98,8 km Ditches

56 IMFALT ROAD CONSTRUCTION CATALOG

n

Ministiry of Transportation, General Directorate of Highways Ankara – Niğde Motorway Displacement of Existing Lines 56 pcs. Water, Power, Gas Lines Displacement

IDROMEK

Ministiry of Transportation, General Directorate of Highways Ankara – Niğde Motorway Pavement Works 100 km Main Road, 30,8 Km Intersection and Side Roads, 2 pcs Motorway Service Areas 1.475.087 t Plant Mix Base and Subbase 603.315 t Bituminous Treated Base and Binder Course 150.000 t SMA (Stone Mastic Asphalt)