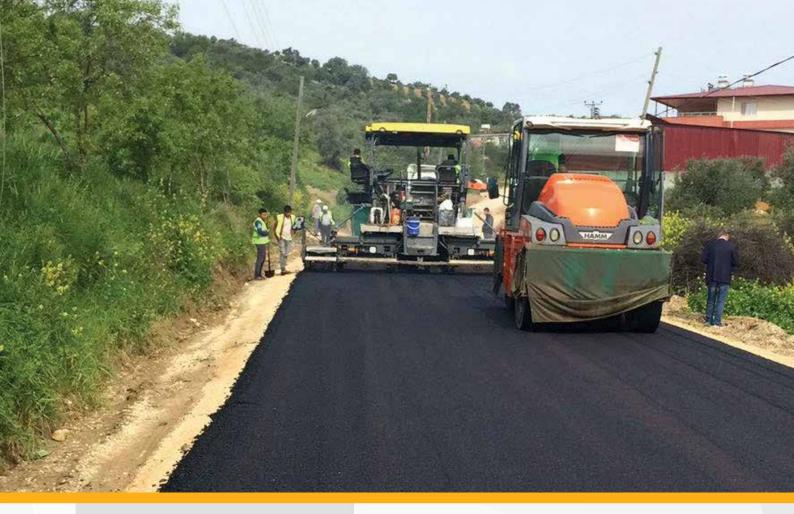

### **Completed Works**

Ankara - Niğde Motorway Project Km between (106+200 – 161+140), (193+000 – 217+725) and (256+344 – 277+048) Construction Works

- Project Location: Contract Date Employer Contractor
- Contractor : İmfalt Yol Yapı A.Ş. Scope of Contract :
- > Earth Works (31,5 Million m3)
- Engineering Structures (120 pcs Culvert, 9 pcs Underpass, 56 pcs. Displacement and Pass)
- > Birdges and Overpasses (6 pcs Bridge and 21 pcs Overpass, 1.116m Bored Pile)
- Drainage Works(97 km Underground Drainage, 98,8 km Ditches)

: Ankara, Aksaray, Niğde, TURKEY

: ERG İnşaat Tic. ve San. A.Ş.

: February 9, 2018

- Pavement Works (100 km Main Road, 30,8 Km Intersection and Side Roads)
- > 1.475.087 t Plant Mix Base and Subbase
- > 603.315 t Bituminous Treated Base and Binder Course
- > 150.000 t SMA (Stone Mastic Asphalt)
- > 5.000.000 t Crushed Stone Produced (Aggregate)
- >105.600 m3 Concrete Produced and Poured