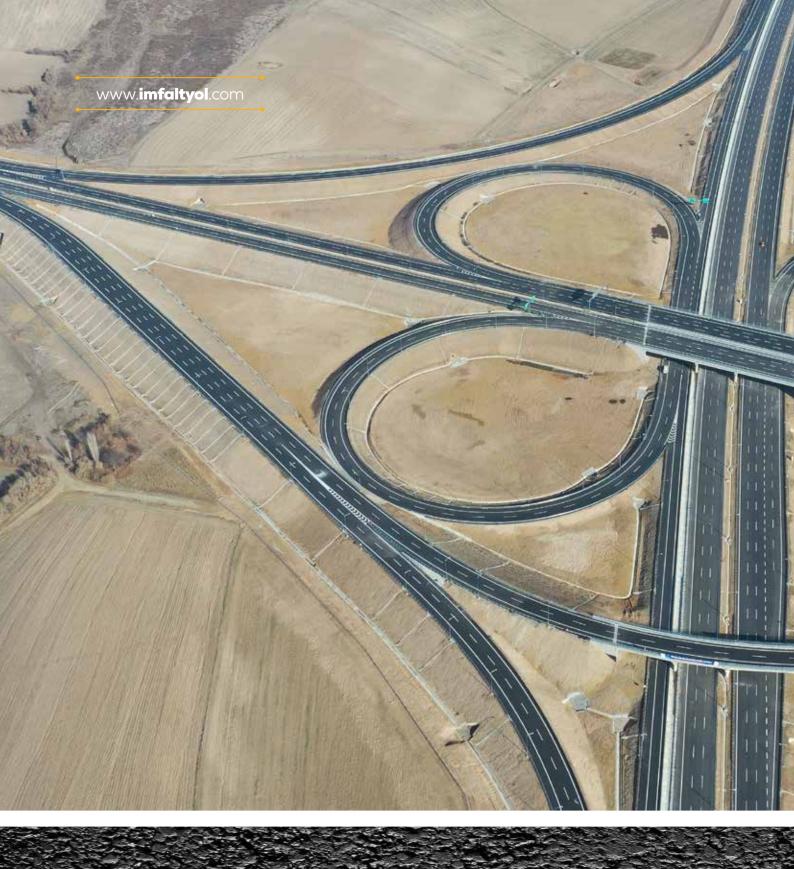

### **Completed Works**

Ankara - Niğde Motorway Project Km between (106+200 – 161+140), (193+000 – 217+725) and (256+344 – 277+048) Construction Works

- Project Location: Contract Date Employer Contractor
- Contractor : İmfalt Yol Yapı A.Ş. Scope of Contract :
- > Earth Works (31,5 Million m3)
- Engineering Structures (120 pcs Culvert, 9 pcs Underpass, 56 pcs. Displacement and Pass)
- > Birdges and Overpasses (6 pcs Bridge and 21 pcs Overpass, 1.116m Bored Pile)
- Drainage Works(97 km Underground Drainage, 98,8 km Ditches)

: Ankara, Aksaray, Niğde, TURKEY

: ERG İnşaat Tic. ve San. A.Ş.

: February 9, 2018

- Pavement Works (100 km Main Road, 30,8 Km Intersection and Side Roads)
- > 1.475.087 t Plant Mix Base and Subbase
- > 603.315 t Bituminous Treated Base and Binder Course
- > 150.000 t SMA (Stone Mastic Asphalt)
- > 5.000.000 t Crushed Stone Produced (Aggregate)
- >105.600 m3 Concrete Produced and Poured

Ministiry of Transportation, General Directorate of Highways Ankara - Niğde Motorway Earth Works 20.4 Million m<sup>3</sup> Excavation 12.1 Million m<sup>3</sup> Filling

11516

The first of the

**IMFALT** 

Carr

A

Ministiry of Transportation, General Directorate of Highways Ankara – Niğde Motorway Bridges 6 pcs Bridges (Between 88–55 m length) 1.116 m Bored Piles

where the dealer and some with a state

Cathy H

Ministiry of Transportation, General Directorate of Highway Ankara - Niğde Motorway Engineering Structures 120 pcs Culvert 9 pcs Underpass

Ministiry of Transportation, General Directorate of Highways Ankara – Niğde Motorway Drainage Works 97 km Underground Drainage 98,8 km Ditches

56 IMFALT ROAD CONSTRUCTION CATALOG

n

Ministiry of Transportation, General Directorate of Highways Ankara – Niğde Motorway Displacement of Existing Lines 56 pcs. Water, Power, Gas Lines Displacement

IDROMEK

Ministiry of Transportation, General Directorate of Highways Ankara – Niğde Motorway Pavement Works 100 km Main Road, 30,8 Km Intersection and Side Roads, 2 pcs Motorway Service Areas 1.475.087 t Plant Mix Base and Subbase 603.315 t Bituminous Treated Base and Binder Course 150.000 t SMA (Stone Mastic Asphalt)