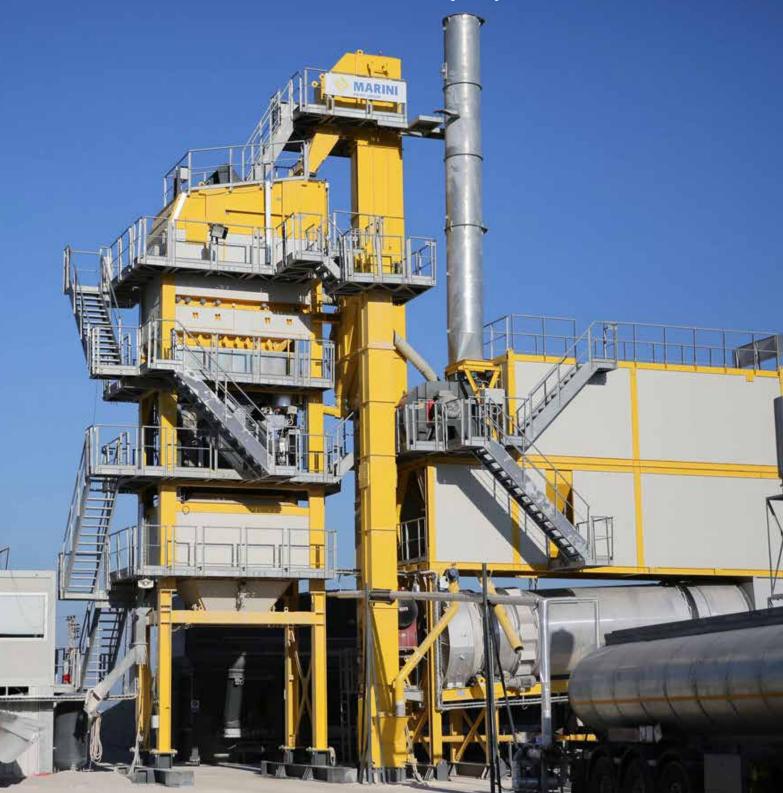

#### Production Facilities

| GROUP                              | BRAND         | YEAR OF<br>MANUFACTURE | CAPACITY &<br>MODEL | PIECE |
|------------------------------------|---------------|------------------------|---------------------|-------|
| ASPHALT PLANT                      | MARINI        | 2016                   | 320T/H              | 1     |
| ASPHALT PLANT                      | MARINI        | 2016                   | 240T/H              | 1     |
| ASPHALT PLANT                      | AMMANN        | 2017                   | 340T/H              | 1     |
| ASPHALT PLANT                      | AMMANN        | 1999                   | 200T/H              | 1     |
| ASPHALT PLANT                      | BENNINGHOVEN  | 2008                   | 160 T/H             | 1     |
| ASPHALT PLANT                      | WIBAU         | 1985                   | 160 T/H             | 1     |
| POLYMER MODIFIED BITUMEN PLANT     | OKUR          | 2008                   | MISCELLANEOUS       | 1     |
| EMULSION PLANT                     | OKUR          | 2015                   | EP8                 | 2     |
| BITUMEN PACKING AND MELTING SYSTEM | OKUR          | MISCELLANEOUS          | MISCELLANEOUS       | 1     |
| AGREGATE BASE COURSE MİXİNG PLANT  | MISCELLANEOUS | MISCELLANEOUS          | 600T/H              | 4     |
| MOBILE CONCRETE PLANT              | MESAMAK       | 2012                   | 70m³                | З     |
| CRUSHING-SCREENING PLANT           | KÖKSALLAR     |                        | 110                 | 1     |
| CRUSHING-SCREENING PLANT           | KÖKSALLAR     |                        | 130                 | 1     |
| CRUSHING-SCREENING PLANT           | AYMAK         |                        | 140                 | 1     |
| CRUSHING-SCREENING PLANT           | AYMAK         |                        | 160                 | 1     |
| WASHING AND SCREENING PLANT        | MISCELLANEOUS | MISCELLANEOUS          | MISCELLANEOUS       | 1     |

#### Hatay - Asphalt Plant (Marini 240 t/h)

11

11

1 .01970

A Station

675

Kırşehir - Yeşilli - Crushing & Screening Plant

1

Aydın - Köşk - Crushing & Screening Plant

Aksaray - Sarıyahşi - Asphalt Plant (Marini 320 t/h)

Muğla - Asphalt Plant (Marini 240 t/h)

(III)

NIGHTINE

Aydın - Astim - Asphalt Plant (Benninghoven 160 t/h)

M

144