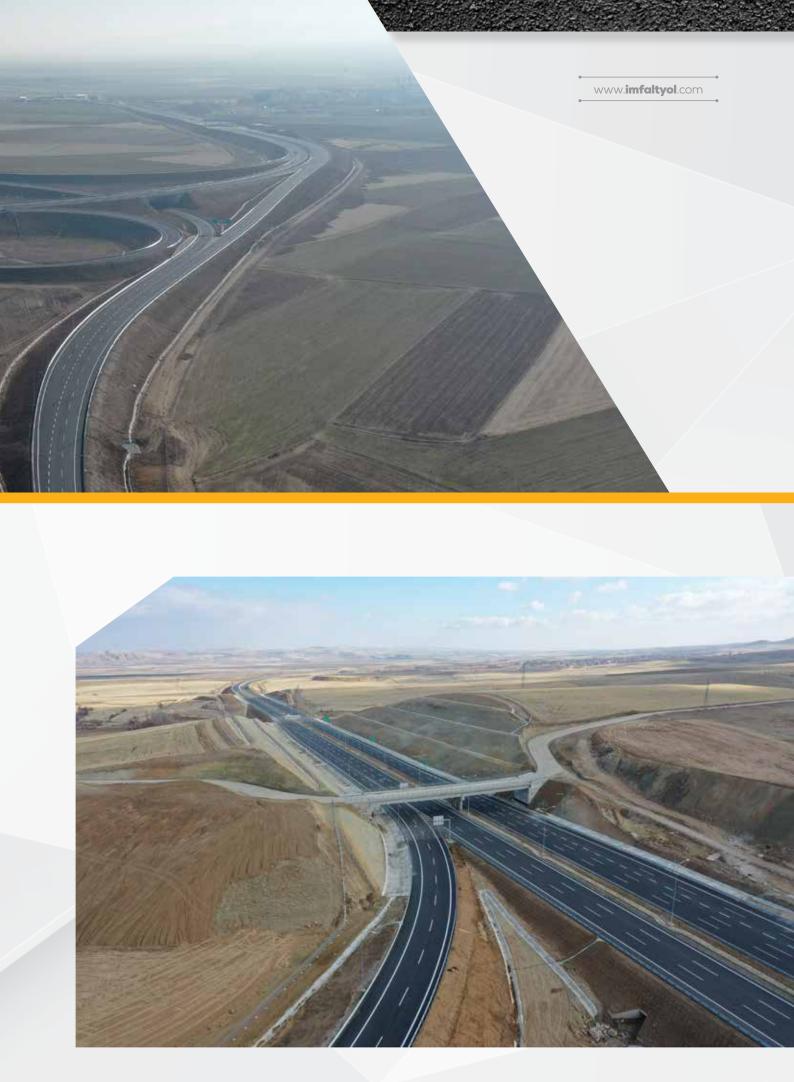

### **Completed Works**

Ankara - Niğde Motorway Project Km between (106+200 – 161+140), (193+000 – 217+725) and (256+344 – 277+048) Construction Works

- Project Location: Contract Date Employer Contractor
- Contractor : İmfalt Yol Yapı A.Ş. Scope of Contract :
- > Earth Works (31,5 Million m3)
- Engineering Structures (120 pcs Culvert, 9 pcs Underpass, 56 pcs. Displacement and Pass)
- > Birdges and Overpasses (6 pcs Bridge and 21 pcs Overpass, 1.116m Bored Pile)
- Drainage Works(97 km Underground Drainage, 98,8 km Ditches)

: Ankara, Aksaray, Niğde, TURKEY

: ERG İnşaat Tic. ve San. A.Ş.

: February 9, 2018

- Pavement Works (100 km Main Road, 30,8 Km Intersection and Side Roads)
- > 1.475.087 t Plant Mix Base and Subbase
- > 603.315 t Bituminous Treated Base and Binder Course
- > 150.000 t SMA (Stone Mastic Asphalt)
- > 5.000.000 t Crushed Stone Produced (Aggregate)
- >105.600 m3 Concrete Produced and Poured

Ministiry of Transportation, General Directorate of Highways Ankara - Niğde Motorway Earth Works 20.4 Million m<sup>3</sup> Excavation 12.1 Million m<sup>3</sup> Filling

11516

The first of the

**IMFALT** 

Carr

A

Ministiry of Transportation, General Directorate of Highways Ankara – Niğde Motorway Bridges 6 pcs Bridges (Between 88–55 m length) 1.116 m Bored Piles

where the dealer and some with a state

Cathy H

Ministiry of Transportation, General Directorate of Highway Ankara - Niğde Motorway Engineering Structures 120 pcs Culvert 9 pcs Underpass

Ministiry of Transportation, General Directorate of Highways Ankara – Niğde Motorway Drainage Works 97 km Underground Drainage 98,8 km Ditches

56 IMFALT ROAD CONSTRUCTION CATALOG

n

Ministiry of Transportation, General Directorate of Highways Ankara – Niğde Motorway Displacement of Existing Lines 56 pcs. Water, Power, Gas Lines Displacement

IDROMEK

Ministiry of Transportation, General Directorate of Highways Ankara – Niğde Motorway Pavement Works 100 km Main Road, 30,8 Km Intersection and Side Roads, 2 pcs Motorway Service Areas 1.475.087 t Plant Mix Base and Subbase 603.315 t Bituminous Treated Base and Binder Course 150.000 t SMA (Stone Mastic Asphalt)