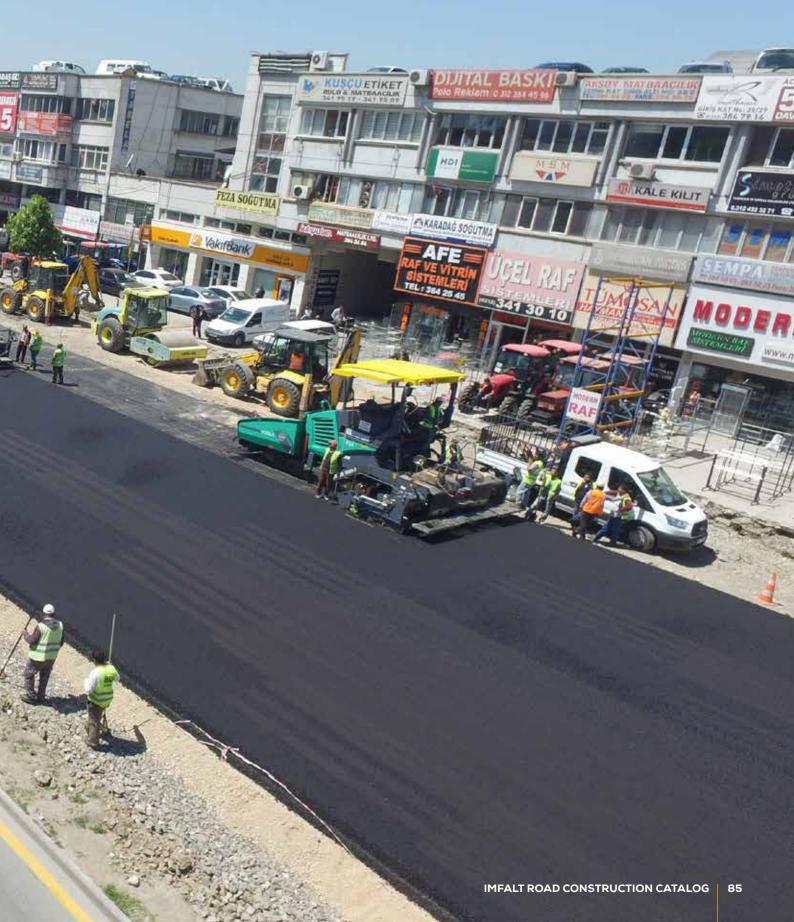

#### IMFALT ROAD CONSTRUCTION AND TRADE INC.

Since its' foundation, İMFALT YOL YAPI SAN. ve TİC. A.Ş. ("Company") entered into and finalized many successful projects both in Turkey and overseas. Our Company has carried out works for the General Directorate of Highways (KGM), General Directorate of State Airports Authority (DHMİ), Turkish State Railways (TCDD) and various metropolitan municipalities in Turkey and in overseas has worked with different Turkish and foreign solution partners, which have a leading role in contracting sector.

The specialized areas of our Company are infrastructure, engineering structures, bridges, double highway, runway construction in airports, potable water, rain water and waste water projects and asphalt pavement projects. In addition, our Company, which became a leading company in its sector due to its expert staff and wide plant and equipment park with a total value of €22.500.000 today, still continues to widen its plant and equipment park investment. Our Company's main priority is to implement our projects in compliance with international standards without any default, complete the projects with high quality and in a timely manner and work safety.