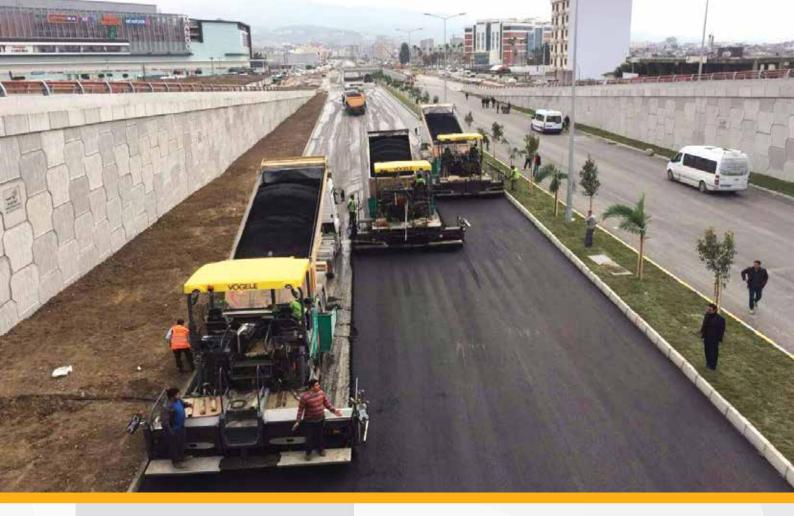

Ministiry of Transportation, General Directorate of Highways Ankara – Niğde Motorway Pavement Works 100 km Main Road, 30,8 Km Intersection and Side Roads, 2 pcs Motorway Service Areas 1.475.087 t Plant Mix Base and Subbase 603.315 t Bituminous Treated Base and Binder Course 150.000 t SMA (Stone Mastic Asphalt)