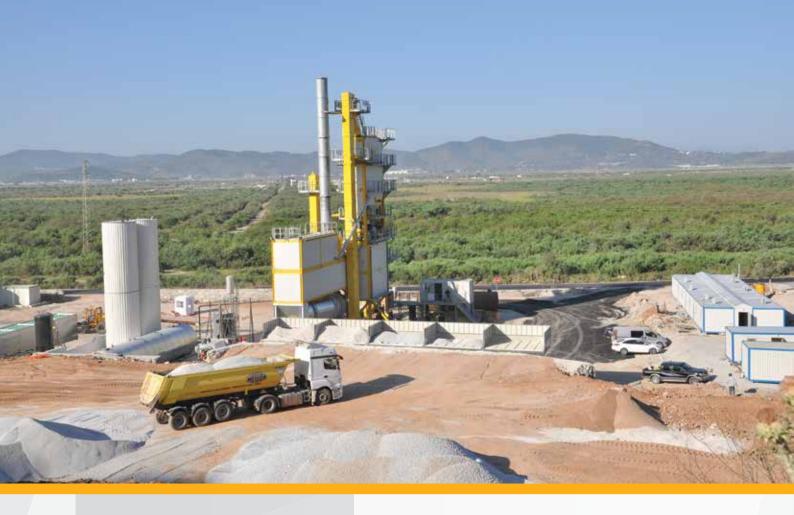

#### Production Facilities

| GROUP                              | BRAND         | YEAR OF<br>MANUFACTURE | CAPACITY &<br>MODEL | PIECE |
|------------------------------------|---------------|------------------------|---------------------|-------|
| ASPHALT PLANT                      | MARINI        | 2016                   | 320T/H              | 1     |
| ASPHALT PLANT                      | MARINI        | 2016                   | 240T/H              | 1     |
| ASPHALT PLANT                      | AMMANN        | 2017                   | 340T/H              | 1     |
| ASPHALT PLANT                      | AMMANN        | 1999                   | 200T/H              | 1     |
| ASPHALT PLANT                      | BENNINGHOVEN  | 2008                   | 160 T/H             | 1     |
| ASPHALT PLANT                      | WIBAU         | 1985                   | 160 T/H             | 1     |
| POLYMER MODIFIED BITUMEN PLANT     | OKUR          | 2008                   | MISCELLANEOUS       | 1     |
| EMULSION PLANT                     | OKUR          | 2015                   | EP8                 | 2     |
| BITUMEN PACKING AND MELTING SYSTEM | OKUR          | MISCELLANEOUS          | MISCELLANEOUS       | 1     |
| AGREGATE BASE COURSE MİXİNG PLANT  | MISCELLANEOUS | MISCELLANEOUS          | 600T/H              | 4     |
| MOBILE CONCRETE PLANT              | MESAMAK       | 2012                   | 70m³                | З     |
| CRUSHING-SCREENING PLANT           | KÖKSALLAR     |                        | 110                 | 1     |
| CRUSHING-SCREENING PLANT           | KÖKSALLAR     |                        | 130                 | 1     |
| CRUSHING-SCREENING PLANT           | AYMAK         |                        | 140                 | 1     |
| CRUSHING-SCREENING PLANT           | AYMAK         |                        | 160                 | 1     |
| WASHING AND SCREENING PLANT        | MISCELLANEOUS | MISCELLANEOUS          | MISCELLANEOUS       | 1     |

#### Hatay - Asphalt Plant (Marini 240 t/h)

11

11

1 .01970

A Station

675

Kırşehir - Yeşilli - Crushing & Screening Plant

1