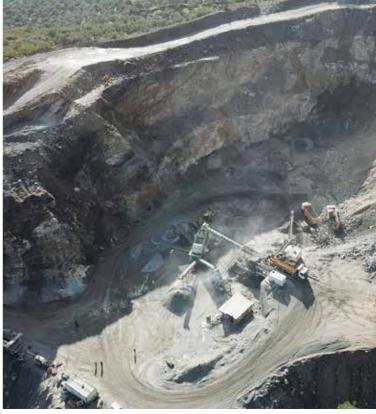

#### Hatay - Asphalt Plant (Marini 240 t/h)

11

11

1 .01970

A Station

675

Kırşehir - Yeşilli - Crushing & Screening Plant

1

Aydın - Köşk - Crushing & Screening Plant

Aksaray - Sarıyahşi - Asphalt Plant (Marini 320 t/h)

Muğla - Asphalt Plant (Marini 240 t/h)

(III)

NIGHTINE

Aydın - Astim - Asphalt Plant (Benninghoven 160 t/h)

M

144