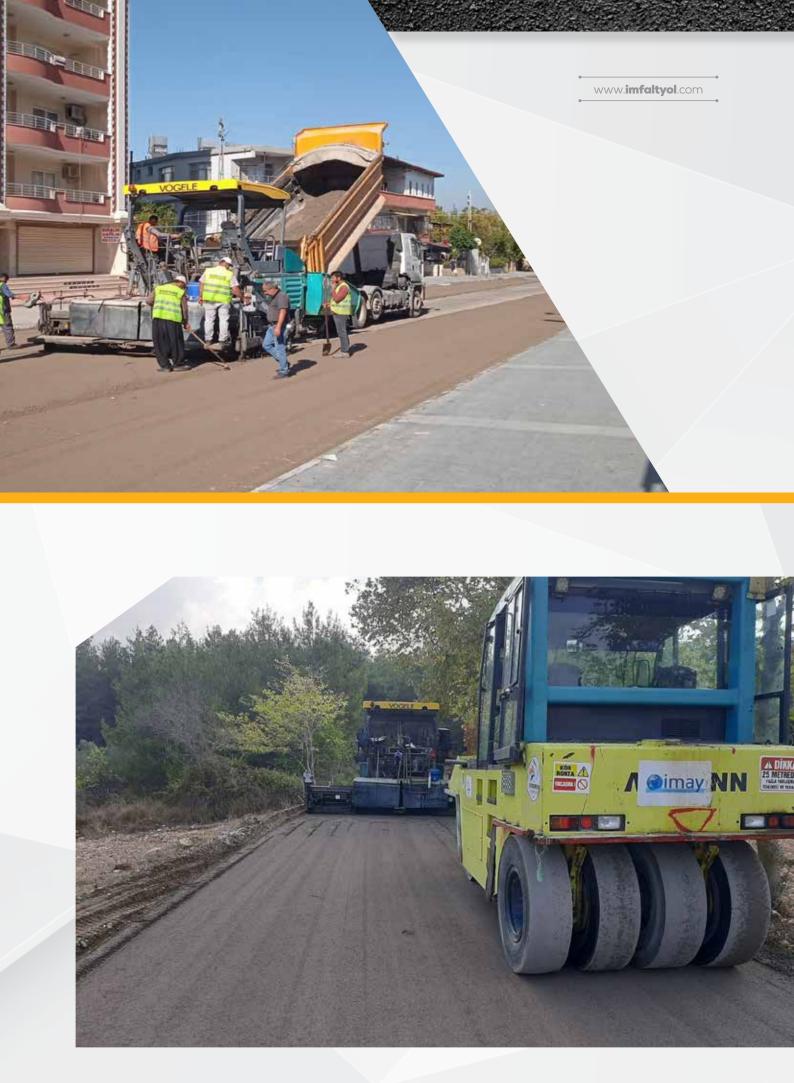

## **Ongoing Projects**

Aydın Province, Infrastructure and Superstructure Works in Various District Streets and Roads Project Location: Contract Date Employer Contractor Scope of Contract

- : Aydın, TURKEY
- : April 20, 2021
- : Aydın Metropolitan Municipality
- : Imfalt Road Construction Inc.
- : Hot Bituminous Mixture, Underground and Surface Storm Drainage Lines, Concrete paving blocks, gutter and curbs

Aydın Metropolitan Municipality - Hot Bituminous Mixture

Aydın Metropolitan Municipality - Storm Drainage Works