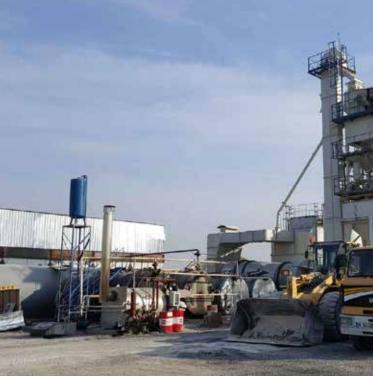

#### Production Facilities

| GROUP                              | BRAND         | YEAR OF<br>MANUFACTURE | CAPACITY &<br>MODEL | PIECE |
|------------------------------------|---------------|------------------------|---------------------|-------|
| ASPHALT PLANT                      | MARINI        | 2016                   | 320T/H              | 1     |
| ASPHALT PLANT                      | MARINI        | 2016                   | 240T/H              | 1     |
| ASPHALT PLANT                      | AMMANN        | 2017                   | 340T/H              | 1     |
| ASPHALT PLANT                      | AMMANN        | 1999                   | 200T/H              | 1     |
| ASPHALT PLANT                      | BENNINGHOVEN  | 2008                   | 160 T/H             | 1     |
| ASPHALT PLANT                      | WIBAU         | 1985                   | 160 T/H             | 1     |
| POLYMER MODIFIED BITUMEN PLANT     | OKUR          | 2008                   | MISCELLANEOUS       | 1     |
| EMULSION PLANT                     | OKUR          | 2015                   | EP8                 | 2     |
| BITUMEN PACKING AND MELTING SYSTEM | OKUR          | MISCELLANEOUS          | MISCELLANEOUS       | 1     |
| AGREGATE BASE COURSE MİXİNG PLANT  | MISCELLANEOUS | MISCELLANEOUS          | 600T/H              | 4     |
| MOBILE CONCRETE PLANT              | MESAMAK       | 2012                   | 70m³                | З     |
| CRUSHING-SCREENING PLANT           | KÖKSALLAR     |                        | 110                 | 1     |
| CRUSHING-SCREENING PLANT           | KÖKSALLAR     |                        | 130                 | 1     |
| CRUSHING-SCREENING PLANT           | AYMAK         |                        | 140                 | 1     |
| CRUSHING-SCREENING PLANT           | AYMAK         |                        | 160                 | 1     |
| WASHING AND SCREENING PLANT        | MISCELLANEOUS | MISCELLANEOUS          | MISCELLANEOUS       | 1     |

Aydın - Köşk - Crushing & Screening Plant

Aksaray - Sarıyahşi - Asphalt Plant (Marini 320 t/h)

Muğla - Asphalt Plant (Marini 240 t/h)

(III)

NIGHTINE

Aydın - Astim - Asphalt Plant (Benninghoven 160 t/h)

M

144